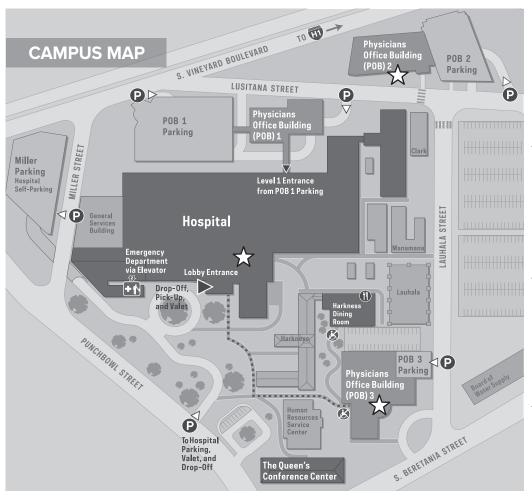

☆ Physicians Office Building (POB) 2 – Basement Level

☆ Hospital – Level 1

Physicians Office
Building (POB) 3 Basement Level