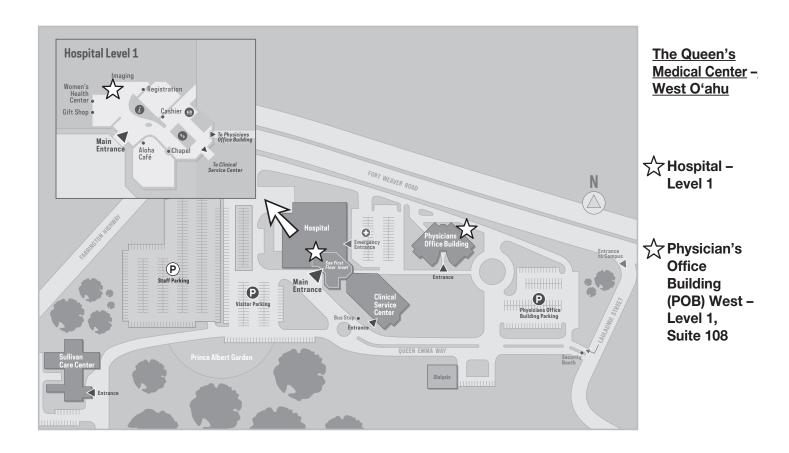

☆ Physicians Office Building (POB) 2 – Basement Level

☆ Hospital – Level 1

Physicians Office
Building (POB) 3 Basement Level